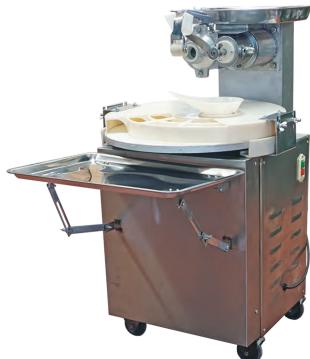

## DOUGH DIVIDER & ROUNDING

The Dough Divider & Rounding is designed to press and di-vide the dough evenly into small places. It can efficiency help improve work efficiency and is easy to operate.

Model : 80 Stock Code : 880716008

Model : 100 Stock Code : 880716007

**Technical Parameters :** 

| Model      | 80                  | 100                 |
|------------|---------------------|---------------------|
| Power      | 1.5 kW              |                     |
| Voltage    | 220V / 50Hz         |                     |
| Speed      | 60 - 70 r/min       |                     |
| Production | 30 - 40 pc/min      |                     |
| Weight     | 150 kg              |                     |
| Dimension  | 650 x 650 x 1050 mm | 650 x 650 x 1080 mm |