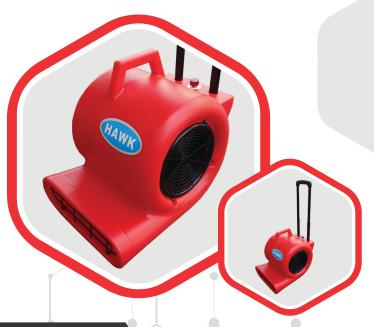

## **Hurricane Blower Low Noise With Handle**

HAWK Hurricane Blower With Handle Is Characterized By Easy Operation, Safety In Use, And Optimum Drying Or Ventilation Effects. It Especially Applies To Hotels, Wineshops, Office Buildings, Exhibition Venues And Large Public Places. It Is Used For Drying Of Cleaned Carpets And Floors And Ventilation And Heat Dissipation. The Design Of The Extendible Pull Rod Facilities Move.