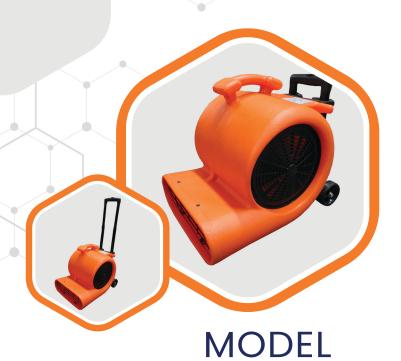

MODEL **120005** 

## Floor Dryer With Handle

**AD002** 

HAWK Floor Dryer with Handle is characterized by easy operation, safety in use, and optimum drying or ventilation effects. It especially applies to Hotels, Wineshops, Office Buildings, Exhibition venues and large public places. It is used for drying of cleaned Carpets and Floors and ventilation and heat dissipation. The design of the extendible pull rod facilities move.